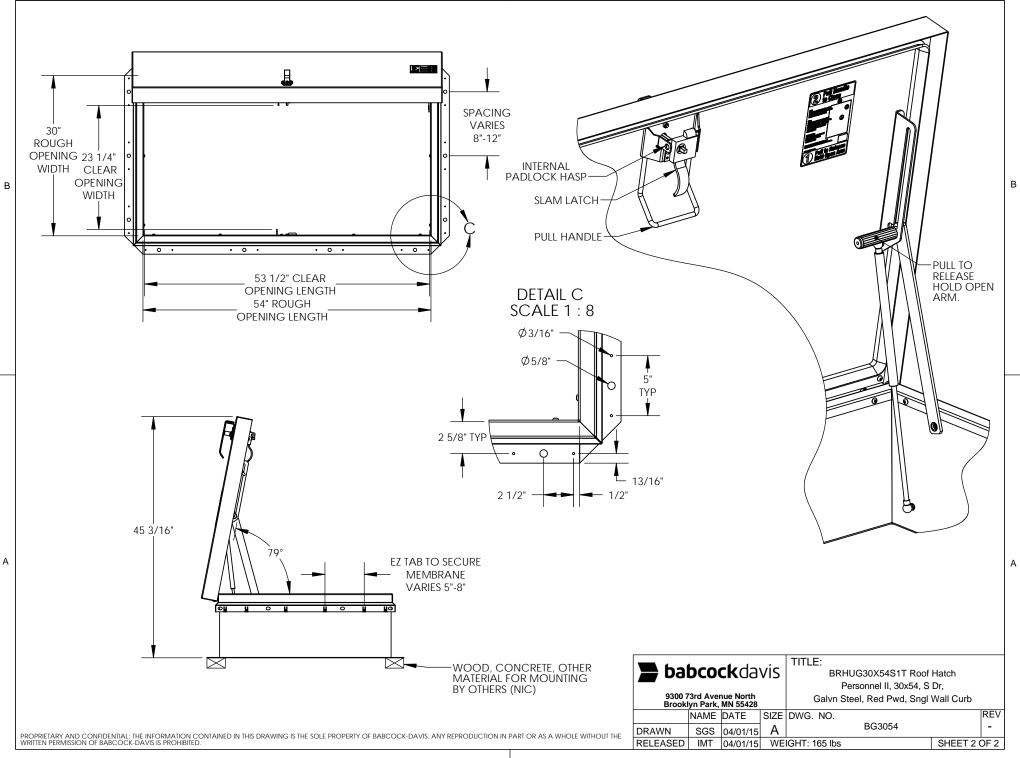

## SPECIFICATIONS:

- 1 COVER: 14GA (.079)GALV STEEL, STIFFENED TO WITHSTAND A LIVE LOAD OF 40PSF WITH A MAX DEFLECTION OF 1/150 OF THE SPAN.
- (2) CURB: 14GA (.079)GALV STEEL CURB COUNTERFLASH WITH EZ TABS.
- 3 FINISH: RED POWDER COAT
- 4 INSULATION: 1" POLYISO R-6 (5.6 LTTR)IN CURB,
  - 1" POLYSTYRENE R-4 (3.8 LTTR)IN COVER.
- (5) **GASKET:** EXTRUDED EPDM RUBBER ADHESIVE BACKED GASKET SEAL COUNTINUOUS AROUND COVER.
- **6 SPRING:** GAS SPRING WITH DAMPER FOR SMOOTH, CONTROLLED,
- COUNTERBALANCED LIFT ASSISTANCE.
- **THINGE:** PINTLE HINGE WITH STAINLESS STEEL HINGE PINS.
- (§) HOLD OPEN ARM: ZINC PLATED STEEL AUTOMATIC HOLD OPEN ARM LOCKS COVER IN FULLY OPEN POSITION WITH RED VINYL GRIP HANDLE PULL RELEASE.

- (9) LATCH: ZINC PLATED STEEL SLAM LATCH, HOLDS COVER CLOSED AGAINST 20PSF WIND UPLIFT, INTERIOR AND EXTERIOR TURN HANDLES WITH PADLOCK HASPS.
- (10) PULL HANDLE: INTERIOR PULL DOWN HANDLE, SAFETY YELLOW POWDER COAT

## NOTES:

- -WHEN INSTALLING ON A PITCHED ROOF UP TO 7:12, THE HINGE SIDE(LENGTH)MUST BE PARALLEL TO THE SLOPE.
- WIDTH X LENGTH DIMENSIONS ARE MEASURED INSIDE CURB TO INSIDE CURB. THE WIDTH IS HINGE TO LATCH AND LENGTH IS HINGED SIDE.

ROOF HATCH SIZE 30" (WIDTH) x 54" (LENGTH)
CLEAR OPENING 23 1/4"(WIDTH) x 53 1/2" (LENGTH)
ROUGH OPENING 30" (WIDTH) x 54" (LENGTH)

|  | DADCOCKdavis  9300 73rd Avenue North Brooklyn Park, MN 55428 |      |          |      |                                                                                                         |         |      |
|--|--------------------------------------------------------------|------|----------|------|---------------------------------------------------------------------------------------------------------|---------|------|
|  |                                                              |      |          |      |                                                                                                         |         |      |
|  |                                                              |      |          |      | BG3054  TITLE: BRHUG30X54S1T Roof Hatch Personnel II, 30x54, S Dr, Galvn Steel, Red Pwd, Sngl Wall Curb |         |      |
|  |                                                              |      |          |      |                                                                                                         |         |      |
|  |                                                              | NAME | DATE     | SIZE | DWG. NO.                                                                                                |         | REV  |
|  | DRAWN                                                        | SGS  | 04/01/15 | Α    | BG3054                                                                                                  |         | -    |
|  | RELEASED                                                     | IMT  | 04/01/15 | WE   | IGHT: 165 lbs                                                                                           | SHEET 1 | OF 2 |