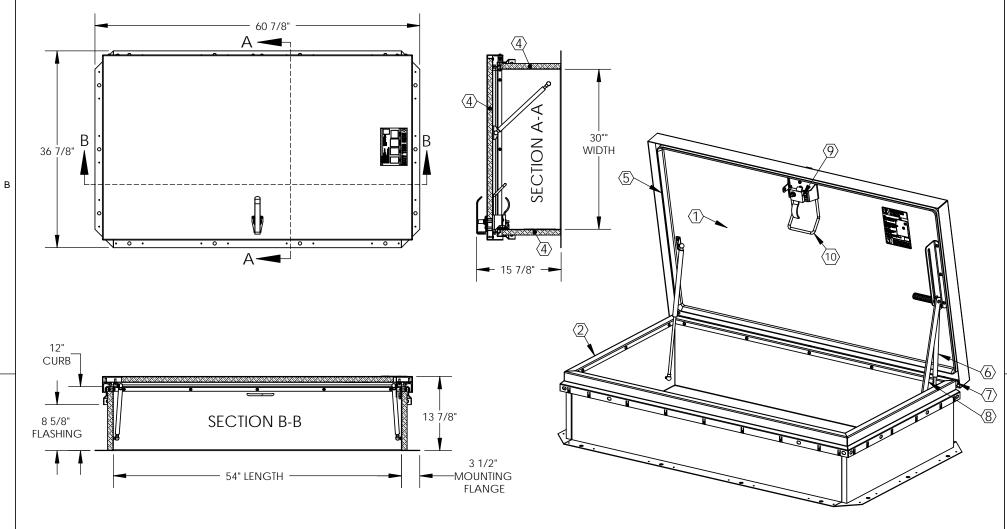

## SPECIFICATIONS:

- 1 COVER: 14GA (.079)GALV STEEL, STIFFENED TO WITHSTAND A LIVE LOAD OF 40PSF WITH A MAX DEFLECTION OF 1/150 OF THE SPAN.
- (2) CURB: 14GA (.079)GALV STEEL CURB COUNTERFLASH WITH EZ TABS.
- 3 FINISH: RED POWDER COAT
- 4 INSULATION: 1" POLYISO R-6 (5.6 LTTR)IN CURB,
  - 1" POLYSTYRENE R-4 (3.8 LTTR)IN COVER.
- (5) **GASKET:** EXTRUDED EPDM RUBBER ADHESIVE BACKED GASKET SEAL COUNTINUOUS AROUND COVER.
- **6 SPRING:** GAS SPRING WITH DAMPER FOR SMOOTH, CONTROLLED,
- COUNTERBALANCED LIFT ASSISTANCE.
- **THINGE:** PINTLE HINGE WITH STAINLESS STEEL HINGE PINS.
- (§) HOLD OPEN ARM: ZINC PLATED STEEL AUTOMATIC HOLD OPEN ARM LOCKS COVER IN FULLY OPEN POSITION WITH RED VINYL GRIP HANDLE PULL RELEASE.

- (9) LATCH: ZINC PLATED STEEL SLAM LATCH, HOLDS COVER CLOSED AGAINST 20PSF WIND UPLIFT, INTERIOR AND EXTERIOR TURN HANDLES WITH PADLOCK HASPS.
- (10) PULL HANDLE: INTERIOR PULL DOWN HANDLE, SAFETY YELLOW POWDER COAT

## NOTES:

- -WHEN INSTALLING ON A PITCHED ROOF UP TO 7:12, THE HINGE SIDE(LENGTH)MUST BE PARALLEL TO THE SLOPE.
- WIDTH X LENGTH DIMENSIONS ARE MEASURED INSIDE CURB TO INSIDE CURB. THE WIDTH IS HINGE TO LATCH AND LENGTH IS HINGED SIDE.

ROOF HATCH SIZE 30" (WIDTH) x 54" (LENGTH)
CLEAR OPENING 23 1/4"(WIDTH) x 53 1/2" (LENGTH)
ROUGH OPENING 30" (WIDTH) x 54" (LENGTH)

|  | DADCOCKdavis  9300 73rd Avenue North Brooklyn Park, MN 55428 |      |          |      |                                                                                                         |         |      |
|--|--------------------------------------------------------------|------|----------|------|---------------------------------------------------------------------------------------------------------|---------|------|
|  |                                                              |      |          |      |                                                                                                         |         |      |
|  |                                                              |      |          |      | BG3054  TITLE: BRHUG30X54S1T Roof Hatch Personnel II, 30x54, S Dr, Galvn Steel, Red Pwd, Sngl Wall Curb |         |      |
|  |                                                              |      |          |      |                                                                                                         |         |      |
|  |                                                              | NAME | DATE     | SIZE | DWG. NO.                                                                                                |         | REV  |
|  | DRAWN                                                        | SGS  | 04/01/15 | Α    | BG3054                                                                                                  |         | -    |
|  | RELEASED                                                     | IMT  | 04/01/15 | WE   | IGHT: 165 lbs                                                                                           | SHEET 1 | OF 2 |